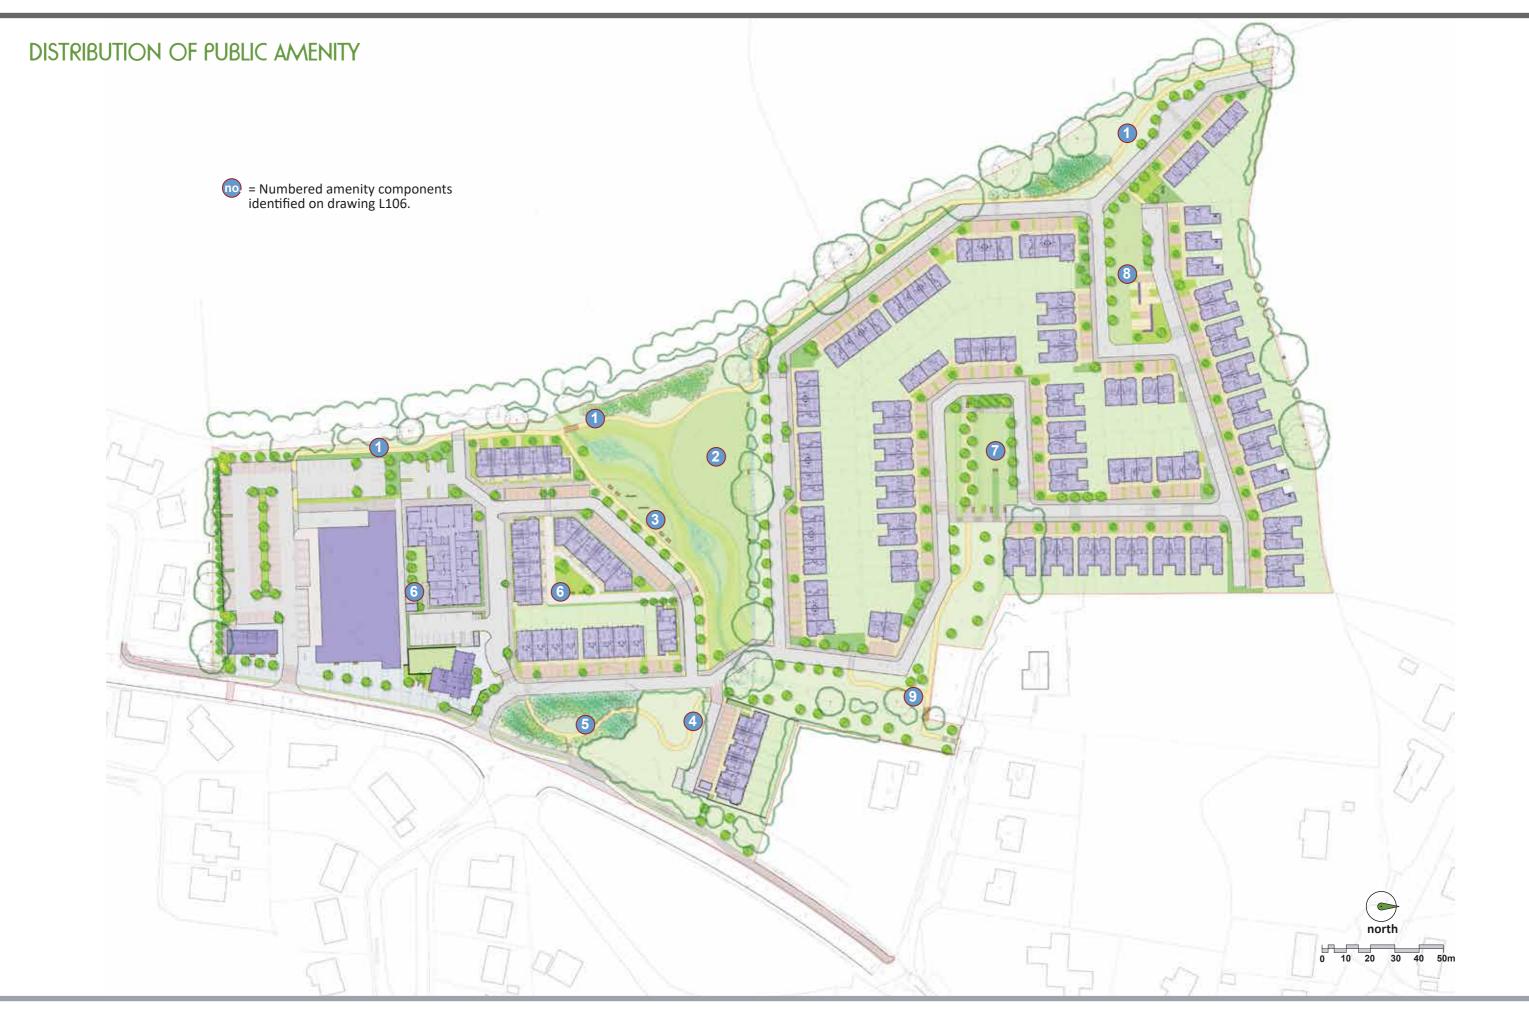

Forestbird Design Alting Cottage, Ballybranagh Cloyne, County Cork tel: 0857410232 www.forestbirddesign.com

 1. This drawing is presented as a graphic reference only. For a fully annotated plan, refer A0 drawing (Landscape Masterplan dwg. L108)
 Job no.
 2017

 2. For description of numbered amenity, refer dwg. L106.
 MIXED
 CLOGH

Job no. Drawn by Sca 2017 MW Job Title MIXED-USE DEVELOPMENT CLOGHROE, TOWER, CORK Client CLOGHROE DEVELOPMENT I

| ale  | Date                                                                                    | Status   | Revision    |
|------|-----------------------------------------------------------------------------------------|----------|-------------|
| N/A  | 23.JUN.2021                                                                             | PLANNING |             |
| TAT  | Drawing Set<br>LANDSCAPE DEVELOPMENT PACKAGE<br>Drawing Title<br>Amenity Reference Plan |          | В           |
| LTD. |                                                                                         |          | Drawing No. |